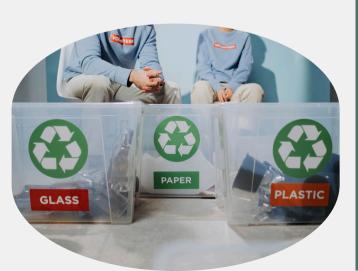

2 KNOW THE RULES:

Familiarize yourself with local recycling guidelines.

REDUCE AND REUSE:

Choose reusable products to minimize waste.

PREVENT CONTAMINATION:

Ensure recyclables are clean and free of residues.